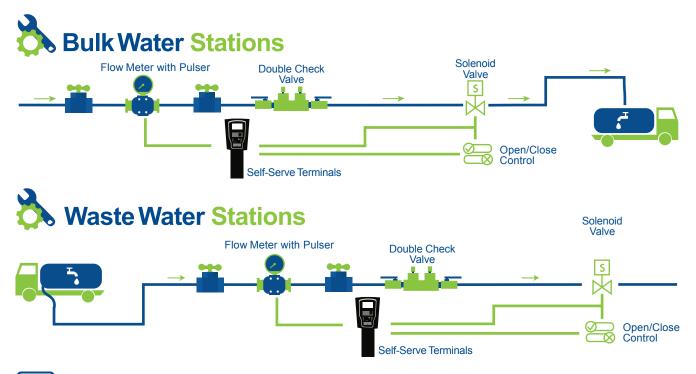

Waste

Easily manage your bulk and waste water locales with detailed, accurate transaction records by Computrol Systems. Simplify your control of water resources with preset daily and monthly limit for each authorized user. You can enforce license limits and manage equitable sharing of this scarce resource in times of drought.

Serve multiple customers at the same time at your depot and expand to other locales as you need with our highly scalable system. We can satisfy your operation requirements: from a stand-alone terminal at an individual site to many linked terminals across multiple locations. Each terminal can control various water grades and connection points.

Computrol Systems protect your sites from misuse and theft. Access to bulk water or waste discharge inlets can be highly secured to restrict access to authorized users only.

You can earn revenue and improve your cash flow from your water services in multiple convenient ways with Computrol's self-service terminals. Your customers can obtain water by means of prepaid credit via their ID card or PIN code, and easily top-up their credit with Simcom Water's online payment facility. You can simply produce an accurate monthly bill on account for each user.